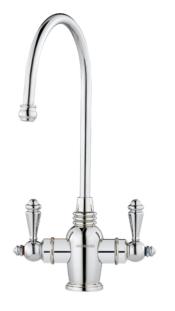

#### Classic Series

Everpure Exubera<sup>™</sup> drinking water faucets deliver the best tasting chilled, sparkling or still water available from a single spout. The perfect complement to an Everpure commercial grade water filtration system, the Exubera<sup>™</sup> drinking water faucets are exclusively designed to be used with the Exubera<sup>™</sup> Chilled/Sparkling Water Appliance. These faucets are equipped with solid stainless steel construction and available in two beautiful finishes, Polished Stainless and Brushed Stainless. They are lead-free and feature a ceramic disc type valve for smooth functionality and lasting durability.

## Everpure Exubera™ Drinking Water Faucets feature:

- > Classic, dual handle design
- > Solid Stainless Steel construction in two beautiful finishes
- > Spring loaded "hot" shut off valve safety feature
- > Insulated heat-resistant spout
- > 0.5 GPM flow
- > Lead-free
- > Ceramic disc type valve
- > Aerator tip provides even, clear stream of filtered water
- > RO compatible with the use of a separate air gap

**Brushed Stainless Steel** 